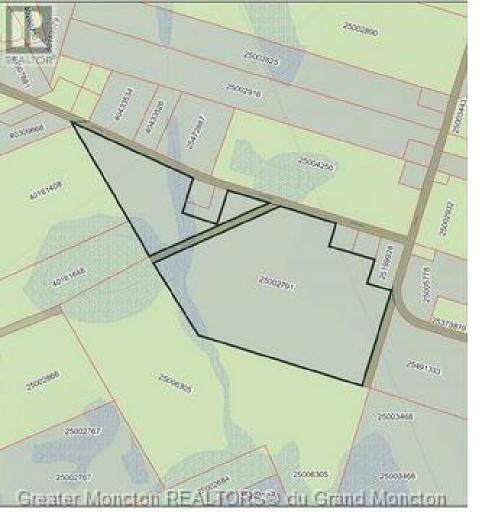

## Lot Saint-Athanase Rogersville New Brunswick \$79,900

WOW 49.98 ACRES +/- (20.23 HECTARES) This beautiful property is situated on on chemin saint- Athanase minutes to Rogerville Village, close to all amenities and school. APPROX 619 M of road frontage. This property could easily be subdivided in multiple lots. Enjoy the nature with the ATV trail right beside. Even could build yourself a beautiful camp to enjoy all year round. Book your showing today! (id:6769)