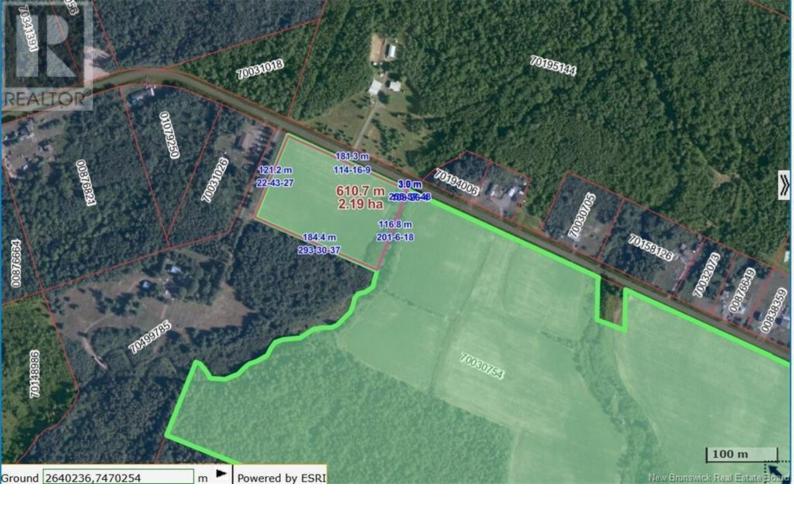

## Saint-Philippe New Brunswick

\$124,900

If you are looking to build in the country, having a hobby farm yet still near the city this could be your dream place. This beautiful 5 acres plus or minus building lot bordering on a small brook which empties into the Shediac River offers many charms. This properties has been farmed for many years and is completely cleared ready to build your dream home. Must see! The seller will have lot surveyed and registered with a PID at his expense before closing. Schedula A is attached to give reference to property being sold. (id:6769)