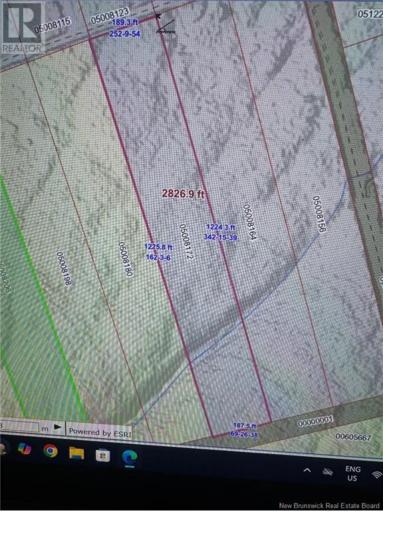

## Elgin New Brunswick

\$42 500

Looking for a place to call your own for that dream cabin you've always wanted? This may be the place, it's pretty much all mixed mature forest w a small brook towards the back of the property. About 2.15 hectares in total with around 185' of road frontage x 1200' deep more or less. A rare find that this road actually offers hydro going right by the property. The groomed trail system is only a couple of minutes away making it easy to access right from this land. (id:6769)