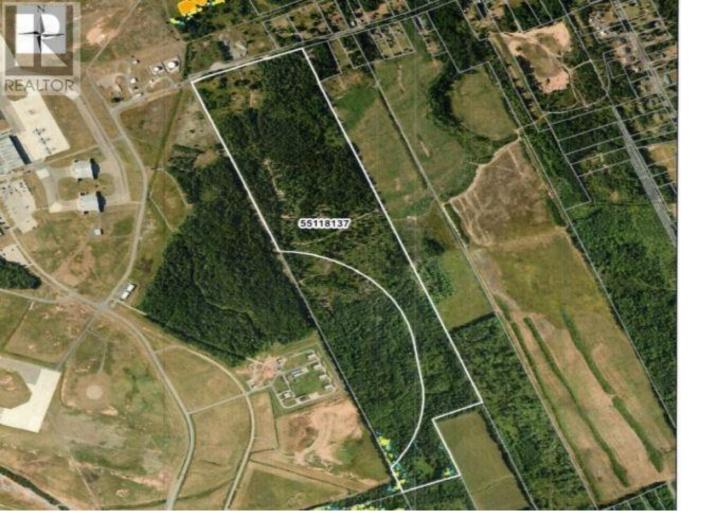

## Greenwood Nova Scotia

Large parcel of land located at the rear of CFB Greenwood. This 72 acre parcel would make a great woodlot or possibly a place to develop into some rental units. Lots of possiblities here. Old woods road into the property. Good investment for the right person. (id:6769)