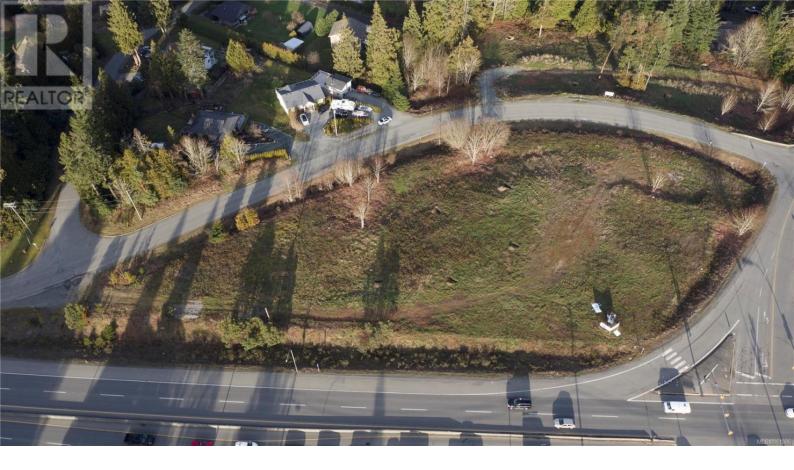

## Lot1-689 Frayne Road Mill Bay British Columbia

\$900.000

1.55-acre village residential (R-3) zoned parcel conveniently located on the East side of the Trans Canada Highway. Minutes from the water in the heart of Mill Bay. Single-family dwellings with accessory dwelling/suite and horticulture permitted. Accessory uses include B&B, farm gate sales, home business, daycare and more. Excellent holding or development plot in a great location. Up to 30% parcel coverage with up to 7.5m building height. See supplements or contact us for zoning bylaws and property summary. (id:6769)