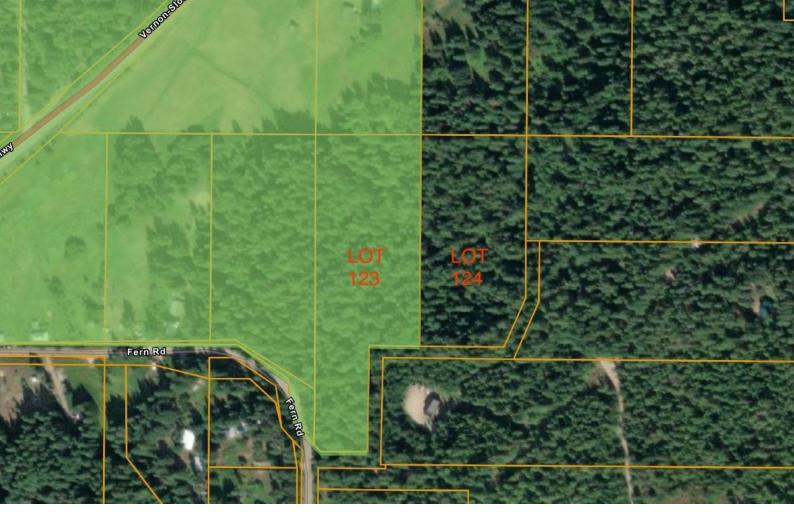

## Lot123/124 FERN ROAD Appledale British Columbia

\$319,999

Nestled in the picturesque Slocan Valley, these two separately titled lots in Appledale offer a rare opportunity for serene countryside living. Lot 123 spans 6.3 acres and is zoned ALR, while Lot 124 comprises 4.9 acres and remains unzoned. Surrounded by lush trees and natural landscapes, both properties provide the ideal setting for privacy and tranquility. Whether you envision building your dream homestead or simply desire a tranquil retreat for your holiday trailer, these lots cater to a variety of aspirations. With the potential to clear land and capitalize on timber value, the possibilities are limitless. Embrace the opportunity to live amidst nature's beauty and start turning your dream into reality. Don't miss out on this chance to own your own slice of paradise in the breathtaking Slocan Valley. Schedule a viewing today! (id:6769)