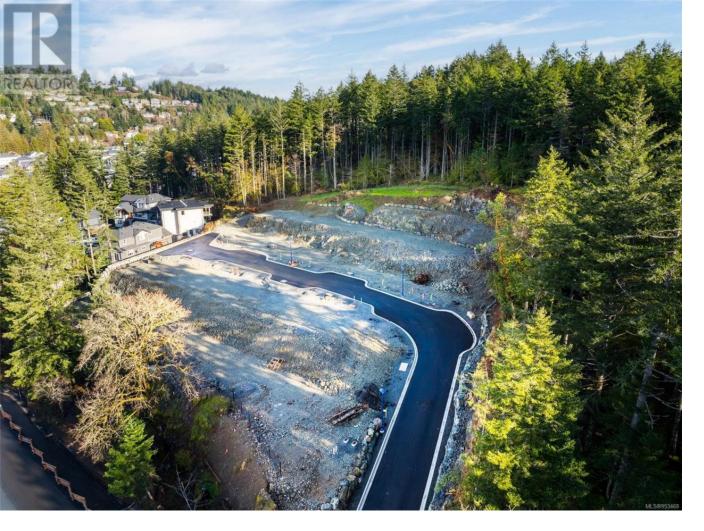

## 887 Klahanie Drive lot5 Langford British Columbia

\$505,000

NEW PRICE!! Lot 5 Ohana Place is a 4805 sq ft lot located on one of Langford's newest no thru strata roads, providing an opportunity to build an executive build in a private location. This lot is perfect for a walk out basement, with valley views from each level. Utilities at lot line, ready for you to start building. Centrally located in Langford, minutes away from Olympic View golf course, Royal Bay shopping, beaches and Langford's newest school site, this location offers it all! (id:6769)