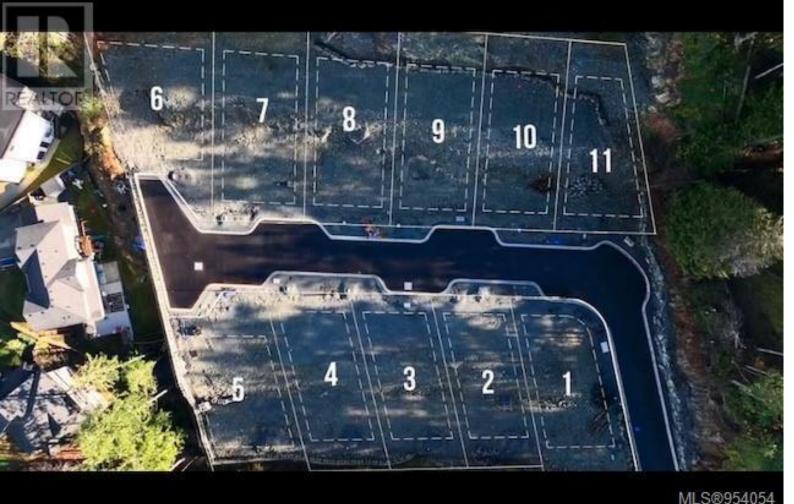

## 887 Klahanie Drive lot6 Langford British Columbia

\$505,500

NEW PRICE! Here is your opportunity to build in a central location in Langford! Minutes drive away from Olympic View golf course, Royal Bay shopping, beaches and Langford's newest school site, this location offers it all. Lot 9 Ohana Place is located on one of Langford's newest no thru strata roads, providing an opportunity to build an executive build in a private location. Lot is perfect for upper levels with a backyard, bbqing area with valley views from each level. Utilities at lot line, ready for you to start building! Don't miss the chance to make this exclusive building lot in Langford, BC, yours. It's more than just a property; it's an invitation to a lifestyle of luxury, convenience, and natural beauty. (id:6769)