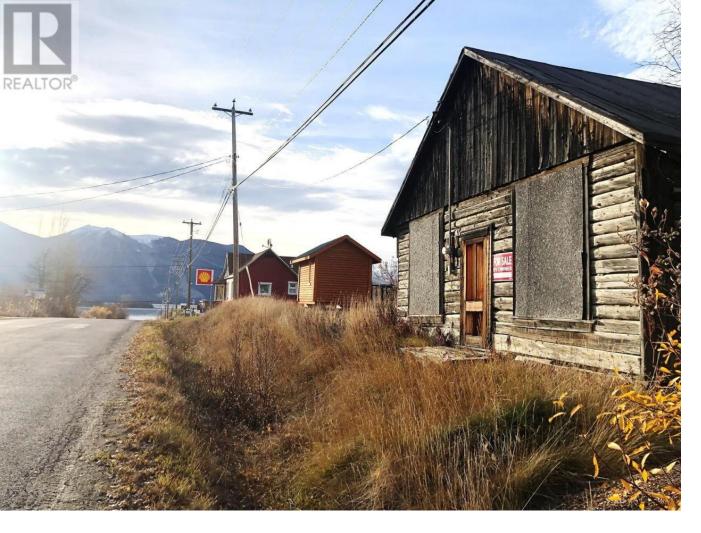

## 10 & A DISCOVERY Avenue LOTS Atlin British Columbia

\$220,000

Location is the key for this 100+ year old very rustic log cabin in historic Atlin. Just 4 blocks to the Lake and Marina. Close to shopping. There is very little value in the old cabin, but there are antiques within that will be included in the price. There are two separate lots. You can build 2 cabins or houses on each lot. Excellent recreation site. One lot is 62.7' X 94.9'. The other is 31.4' X 90'. Both lots are being sold together. Make your offer today and you too could own a piece of history in this quaint BC town. (id:6769)