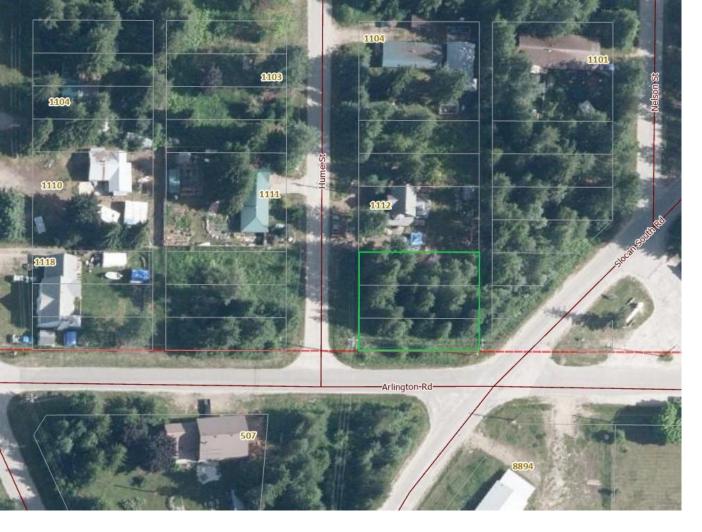

## Lots 8-10 HUME STREET Slocan British Columbia

\$218,000

Lovely level lot in a quiet area of the village of Slocan. 3 Lots at 3300 square feet each. Everything is just a short walk away. The buyer would be responsible for the installation of septic. The Slocan Valley is a year round playground, with swimming and boating on the Slocan Lake, tubing and paddling in the Slocan River, hiking in the nearby Valhalla Provincial Park all among opportunities and access to the Slocan Valley Rail trail in the community, a nearly 50 kms of biking and cross country skiing opportunity. (id:6769)