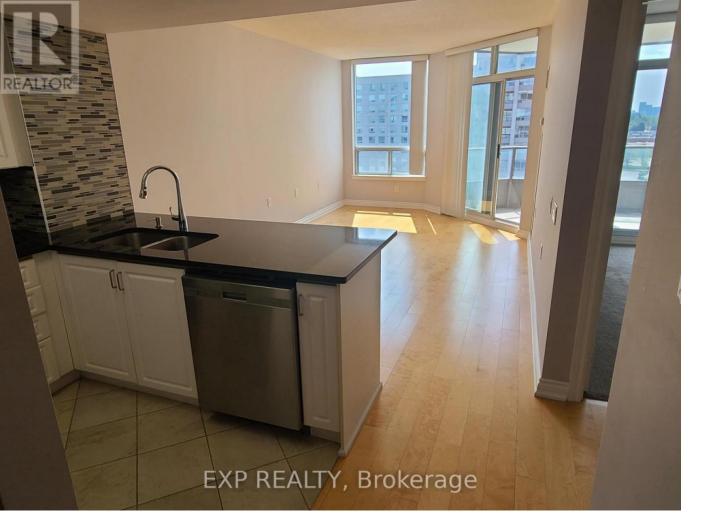

## 9017 Leslie Street Lph 102 Richmond Hill Beaver Creek Business Park Ontario

\$2,350

Prime Location! Welcome to this lower penthouse unit at Grand Parkway Residences by Highway 7 & Leslie Street. Great south views w/ an open concept & functional layout. Bright unit with natural sunlight. Separate w/o access to the balcony from the bedroom. Includes membership at Parkway Fitness & Racquet Club: Squash, pickleball, indoor/outdoor pool, gym, steam rooms, hot tub, fitness classes, table tennis, basketball & volleyball. Close to shops, restaurants, public transit, Hwy 404 & Hwy 407. (id:6769)

**Kitchen** 2.46 m X 2.46 m **Dining room** 5.5 m X 3.4 m

Living room 5.5 m X 3.4 m Bedroom 3.84 m X 3.2 m Listing Presented By:

Originally Listed by: EXP REALTY

Royal