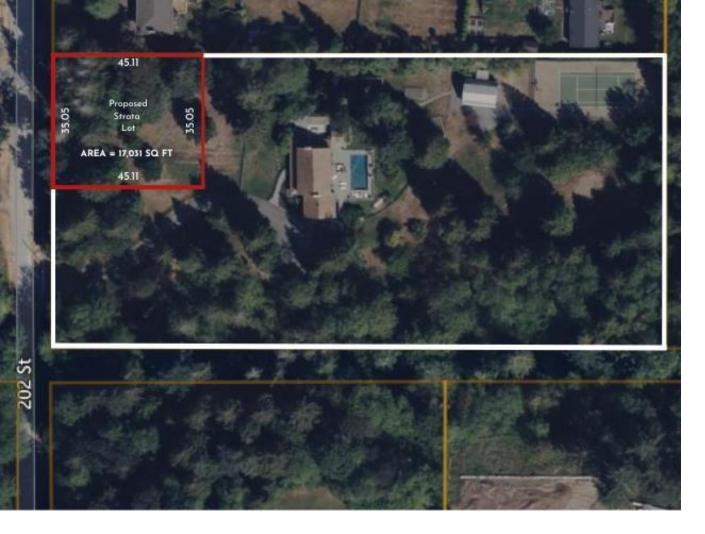

## 428 202 LT.1 Langley British Columbia

\$1,699,000

\*\*\* NO GST \*\*\* Incredible 17,000 sq ft flat building lot on a beautiful no-thru road in South Langley. This lot features city water and mature trees, and is steps from High Point and Campbell Valley Trails. Don't miss this rare opportunity to build in a stunning location (an inground basement should be achievable). Building plans are available as shown in photos, with finished renderings by Lanstone Homes. Buyers can also bring their own plans, so you're not limited to the ones listed. The seller will handle required tree clearing at the time of purchase. (id:6769)