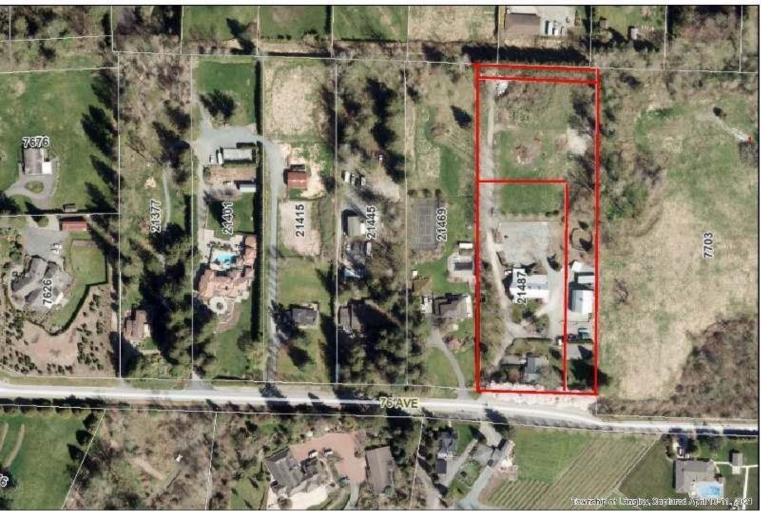

## 76 LT.1 Langley British Columbia

2.033 view acres designated for Single Family Mixed Residential (10 UPA) in the new draft Williams Neighbourhood Plan. Strategically located with spectacular views this property is an excellent opportunity for the astute investor or developer. Must be purchased with adjoining 2.033 acres property at 21487 76 Ave Langley see MLS# R2804733 (id:6769)