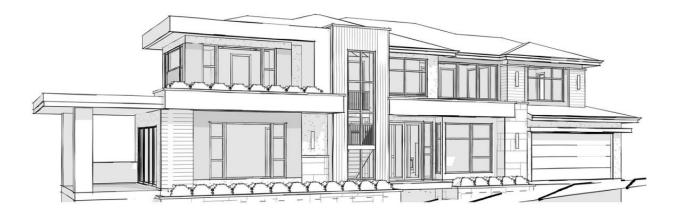

## SOUTHRIDGE LT.1 Langley British Columbia

Build your dream home on this impressive 10,021 sqft Ready To Build property in one of Murrayville's prestigious multi-million dollar neighborhoods. This rectangular corner lot features over 100 feet of frontage and is located in a quiet cul-da-sac surrounded by many new homes. This centrally located property offers convenience to shopping, schools, and transit. With partial excavation and gravel groundwork already in place, construction costs will be significantly reduced for your 3-story, 6,200 sqft dream home. Don't miss this opportunity to create a luxurious residence in an exclusive community. Property is located on corner of 215th Ave and 45A Street (id:6769)