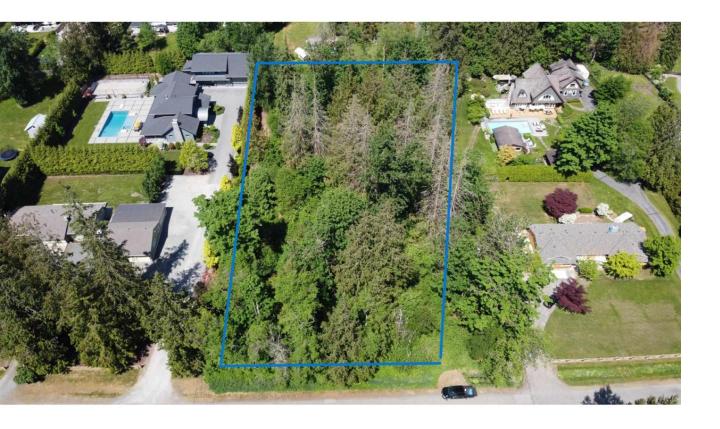

## LT34 86A Langley British Columbia

\$3,599,000

Builder Alert! One of Fort Langley's most luxurious neighborhoods "Topham Estates". One of the last remaining parcels of land on the street (86A Ave). This 1.6 acre, flat building lot (NOT in ALR) awaits your ideas/plans and is currently zoned RU-1, check with the Township of Langley for permitted uses and potential to rezone. Fantastic location, surrounded by prestigious executive estate homes. Just a few mins away from Hwy #1, Schools, Restaurants/Shopping and Redwoods Golf Course. Call today! (id:6769)