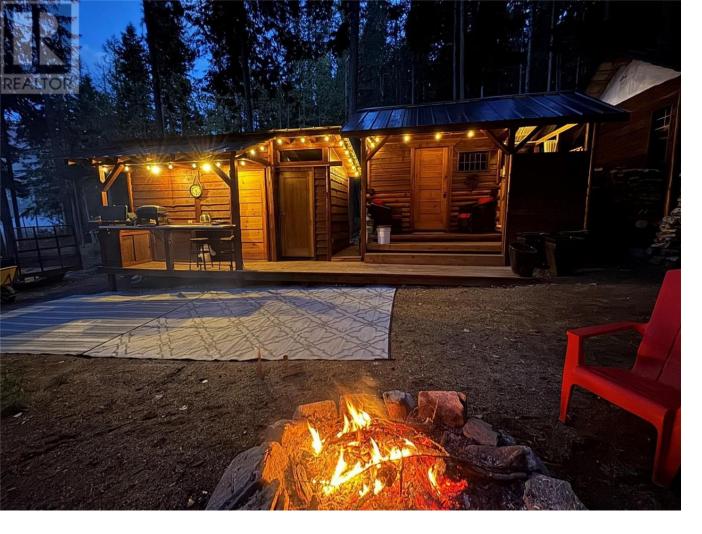

## MABEL LAKE SUBDIV Road Enderby British Columbia

\$319,900

Mabel Lake Semi-Waterfront - Freehold! Rare 1/3-acre semi-lakefront gem on Mabel Lake's tranquil west side with stunning lake views, dedicated lake access, and true freehold ownership--no leases, strata, or HOA fees! Features include a 2024-professionally installed boat buoy, outdoor kitchen with Irg propane fridge, hot/cold water, washroom with pit toilet, sink, and shower, plus a solar power setup with USB ports and generator wiring. Bonus rustic cabin, shop (convertible to bunkie), sawmill, water cistern, and septic field prep is done. Power at lot line. Backs onto Crown Land with year-round access, endless trails, and close to golf, dining and airpark. Optional items: generator, tractor, beams, window package. Breathe. Build. Belong. Opportunities like this are rare! (id:6769)