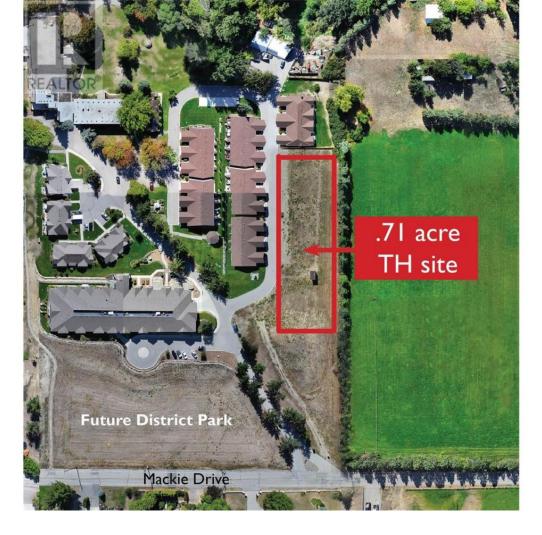

## Mackie Drive Coldstream British Columbia

\$899,000

.71 acre Townhouse site within Coldstream Meadows 55+ community. The zoning supports 12 new TH units. Neighboring TH's are rented or owner-occupied. There is a waiting list for rentals and when units come on the they sell quickly. This is a very popular retirement community located in a peaceful safe country setting, yet just minutes to downtown Vernon. 5 mins to Kal Lake and Kal Prov Park and 15 mins to Predator Ridge Golf. Just 30 mins to Kelowna Airport. Property taxes are estimated please verify. (id:6769)