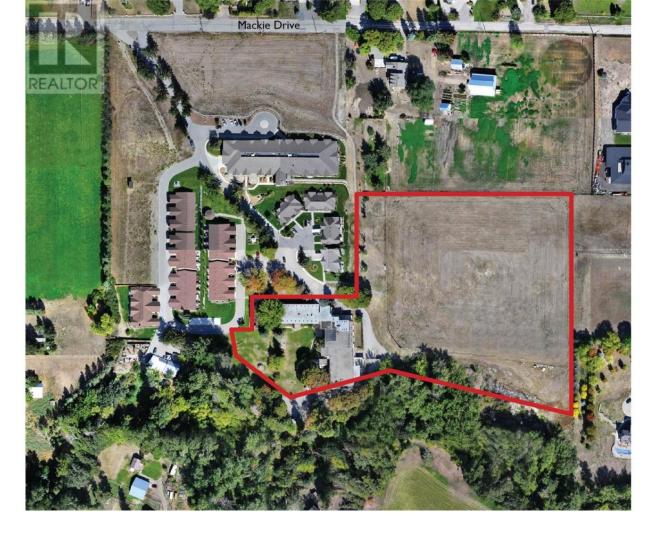

## Mackie Drive Coldstream British Columbia

\$7,500,000

Incredible opportunity to develop 55+ multifamily housing in a unique location in the heart of the sunny Okanagan just minutes from everything yet nestled in a quiet country community of Coldstream. #0 mis from Kelowna Airport and 10 mins from downtown Vernon. All season recreation available within 15-30 mins including Kal Lake, Kalamalka Prov Park (hiking and biking trails), Predator Ridge Golf and Silver Star Ski Resort. There are currently 75 starts units rented and owner occupied. All services are to the lot line. You are buying about 16 acres of land with beautiful vistas in all directions, of which approx. 8 acres are developable. The zoning allows a maximum of an additional 390 units. This site is very unique, considering the size, location and zoning. All enquiries are invited. (id:6769)