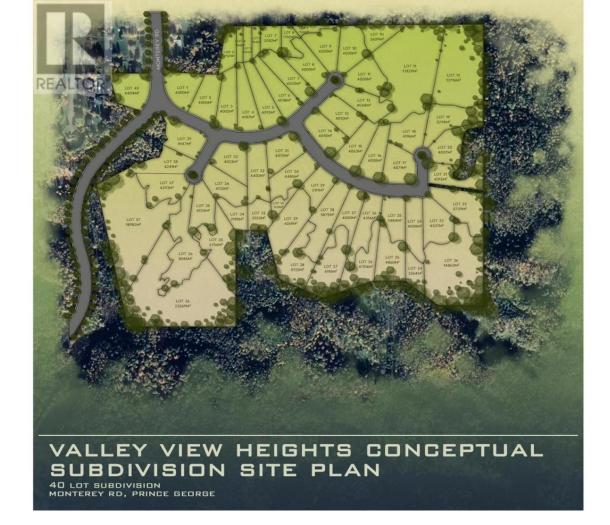

## MONTEREY Road Prince George British Columbia

\$2,450,000

The one acres lots in Valleyview have always been a very popular area of Prince George. Here is the opportunity to acquire a great piece of land and develop 40 more of them all with amazing views and backing onto greenbelt. Prince George residence like their larger lots with ability to put large garages or shops on their lots but there are very few available. At this price you can develop 40 of them and sell them at prices similar to those in College Heights. It would make for a great development that has no competition. Estimate development costs available. Could design smaller lots and get even more density as an option. \* PREC - Personal Real Estate Corporation (id:6769)