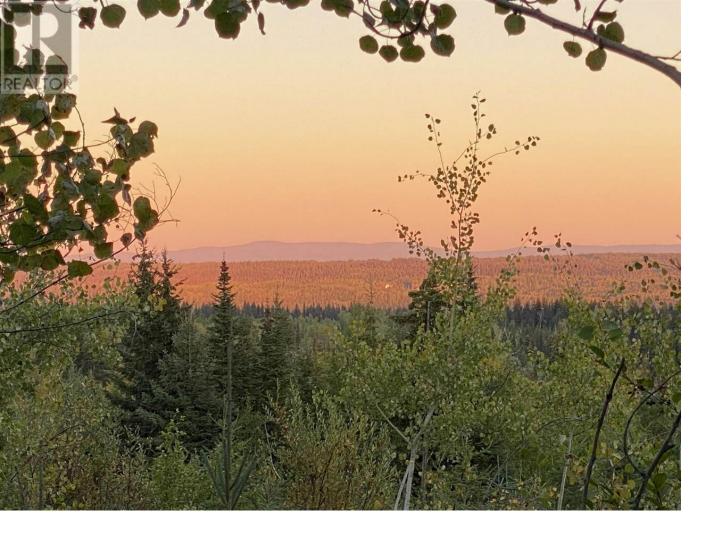

## DL7871 TAKLA FOREST Road N 1/2 OF Prince George British Columbia

179 Acres of peaceful, private, treed land in the ALR, ready for your dreams of an off-grid lifestyle, yet only 31 minutes / 31 kms to downtown Prince George! Potential for merchantable timber and gravel in north half -Buyer to verify. Gorgeous mountain views to E & SE. Neighboring farms suggest this property may be suitable for clearing & creating an operating farm. Outdoor recreation nearby includes the Ness Lake Public Beach & Public Boat Launch, Eskers Regional Park, and many lakes to go fishing. Permitted Land Uses for Rural 3 (Ru3) Zoning includes Agriculture, Forestry, Residential-Single Family & more. Lot size from Tax Report (Buyer to verify). Also listed under Residential MLS(R)# R2910114. Adjacent 135-acre property for sale at \$250,000 - see Commercial MLS(R)# C8061931 or Residential MLS(R)# R2910117. (id:6769)