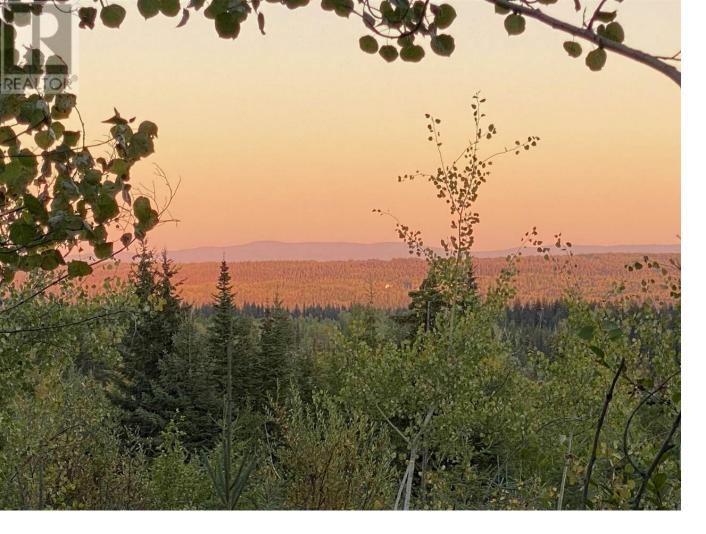

## DL7871 TAKLA FOREST Road N 1/20f Prince George British Columbia

\$350,000

179 Acres of peaceful, private, treed land in the ALR, ready for your dreams of an off-grid lifestyle, yet only 31 minutes / 31 kms to downtown Prince George! Potential for merchantable timber and gravel in north half - Buyer to verify. Gorgeous mountain views to E & SE. Neighboring farms suggest this property may be suitable for clearing & creating an operating farm. Outdoor recreation nearby includes the Ness Lake Public Beach & Public Boat Launch, Eskers Regional Park, and many lakes to go fishing. Permitted Land Uses for Rural 3 (Ru3) Zoning includes Agriculture, Forestry, Residential-Single Family & more. Lot size from Tax Report (Buyer to verify). Also listed under Commercial MLS(R)# C8061928. Adjacent 135-acre property for sale at \$250,000 - see Residential MLS(R)# R2910117 or Commercial MLS(R)# C8061931. (id:6769)