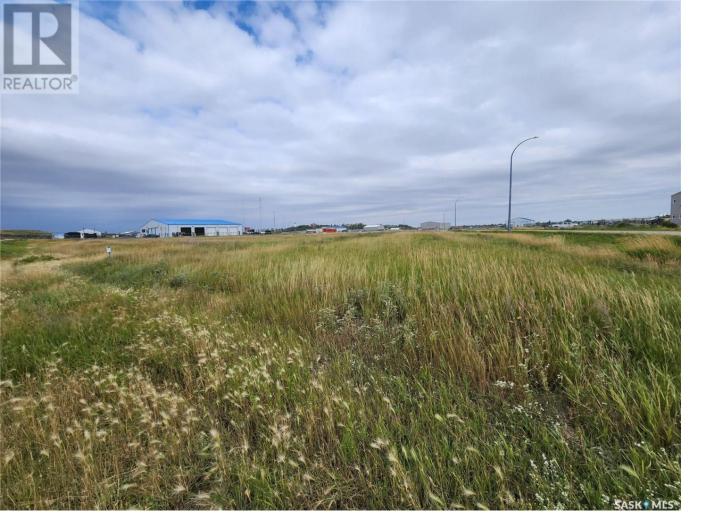

## Weyburn Saskatchewan \$70,000

This property is 2.51 acres of Light industrial land. Excellent location for a commercial shop/business. Located in Evanston Park on the south edge of Weyburn. (id:6769)