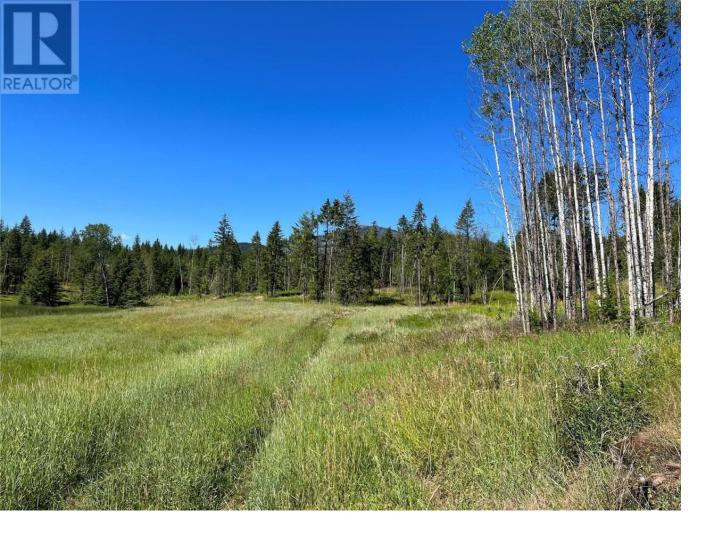

## NW Moser Road Falkland British Columbia

\$1,650,000

326 acres of gentle rolling terrain on 2 Titles (163 + 163 acres). Located approximately 15 minutes from Falkland the land has a new perimeter fence ready for your livestock. Access to water is from several ponds located on the property. The two parcels have been select logged opening up the land for good grazing. Great building sites offering valley views with good sun exposure. Have your own private retreat for a home site or recreation located close to Pillar lake and within an hour of Vernon. (id:6769)