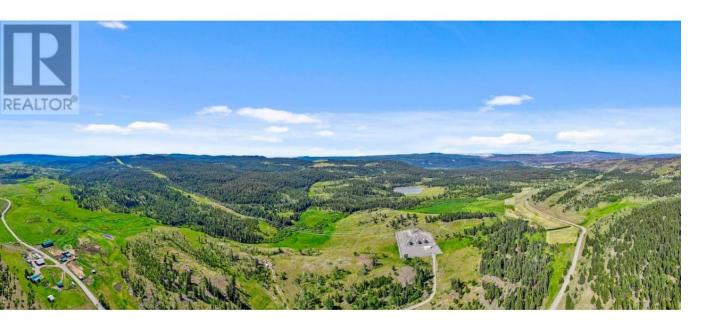

## OLD MEADOW CREEK ROAD Logan Lake British Columbia

\$649,900

Rural living at its finest! Experience peaceful serenity and all that nature has to offer on just over 75 acres of land. Build your dream home perched up on the hillside with overlooking panoramic views of the valley. Picturesque creek runs through the property and offers tranquility and water accessibility. Nestled only minutes from the community of Logan Lake, this land offers rural living with convenience. Minutes from world class fishing and golf. This property has sub-division potential, to be verified by the buyer and city planning officials. Build your dream home on this beautiful land! (id:6769)