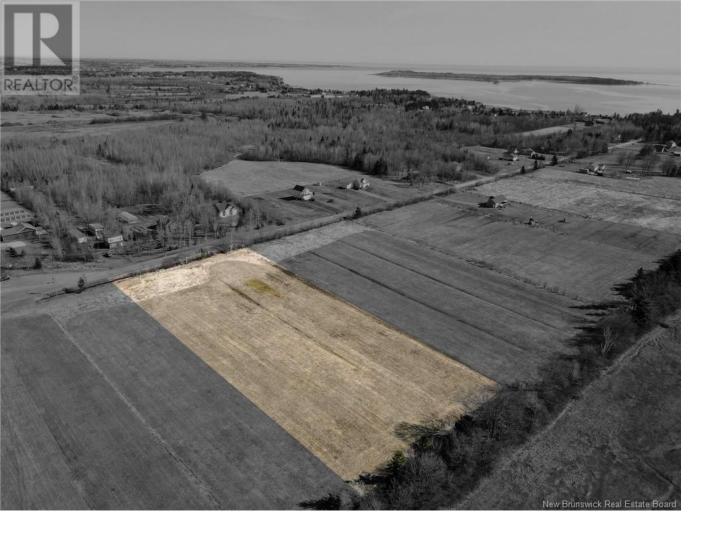

## Shediac Cape New Brunswick

\$89,900

Prime Vacant Land for Sale Shediac Cape Welcome to an exceptional opportunity in the heart of Shediac Cape! This beautiful, cleared and mostly level parcel of land is ready for your dream build. Perfectly situated and conveniently located just minutes from Shediac and local amenities, this lot offers both tranquility and accessibility. One of the standout features of this property is that it sits level with the road, eliminating the need for costly trucking or fill to elevate the site. This means significant savings on site preparation and foundation work, allowing you to invest more in your dream home or cottage. Whether you're looking to build a year-round residence or a seasonal getaway, this well-positioned lot offers endless possibilities. Dont miss your chance to own a great piece of land in one of southeastern New Brunswicks most desirable communities! (id:6769)