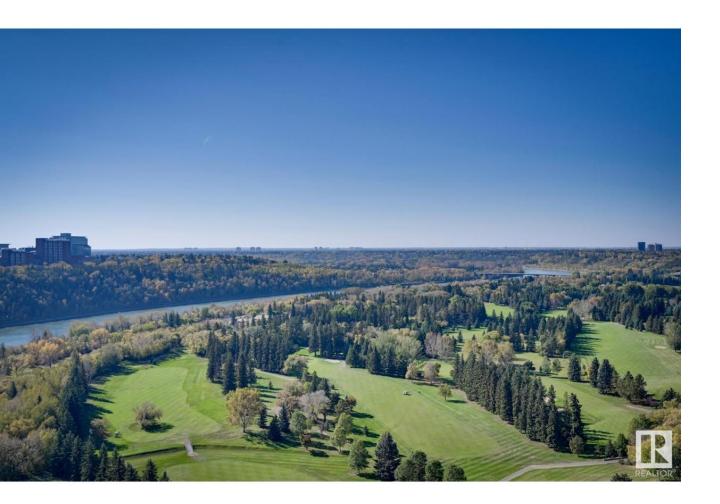

## Edmonton Alberta

\$499,900

RARE OPPORTUNITY... EXCEPTIONAL PANORAMIC VIEWS from this 2000 sqft PENTHOUSE. To begin, the views are nothing short of spectacular. Situated on the south west corner of the building you get unobstructed sweeping views, unlike any other, of the river & river valley. The large, partially covered, patio capitalizes on these views, not too mention so many vantage points from inside the unit, with stunning views from almost every room. With its ample size you feel like you are in a bungalow in the sky... starting with a proper entry, a hall to the large living room & adjacent formal dining area, which leads to the kitchen with dinette. Down the hall the other way you have 3 good sized bedrooms, the primary is complete with a 3 piece ensuite & W/I closet. Another full bathroom & proper laundry room to complete the unit. Updates include kitchen, flooring & paint throughout approx 10 yrs ago, bathrooms & laundry just a few yrs ago. Lovingly cared for by the same owner for the last 44 years. Double parking stall. (id:6769)