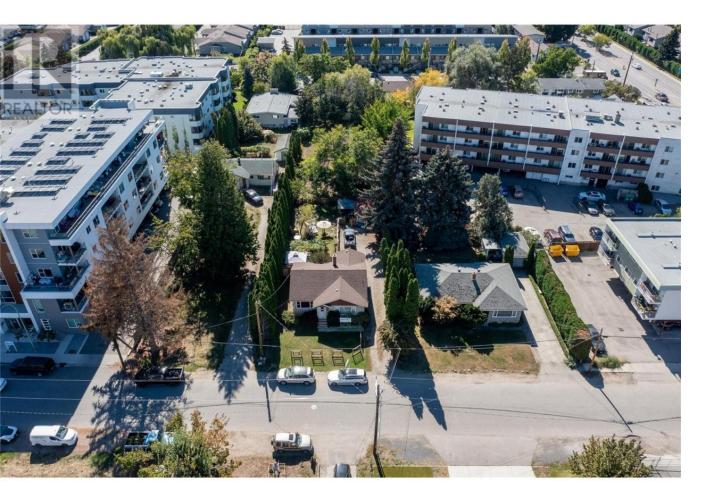

## Pacific Avenue Kelowna British Columbia

Three contiguous parcels with a natural creek setting with the Riparian area of Mill Creek. Totaling gross site are of .96 acres (Gross Site Area 37,492 SF (excluding Riparian Setback) OCP - UC2 Zoning - 6 Stories and Base FAR: 1.8 (+.25 bonus and +.3 for purpose-built rental Max FAR 2.05 for market housing, 2.35 for purpose built rental housing. Professional Architectural Preliminary Site Analysis has identified the potential 88 Units building one larger building with a one or two level parkade or two separate buildings with common ingress egress. (id:6769)