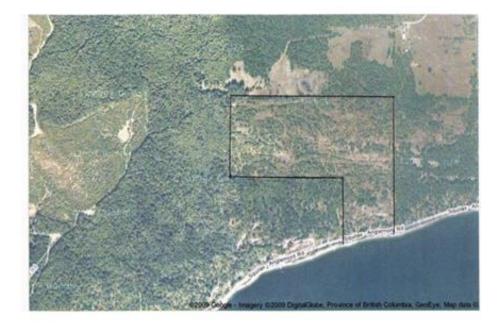

## PartSW1/4 Squilax-Anglemont Road Celista British Columbia

\$1,100,000

Potential, Potential, Potential. Own your own 96 acres of prime Shuswap Property. Build your dream getaway or look at the potential for subdivision or development. Minutes away from the beautiful community of Scotch Creek this property has it all, lake access, lakeview, mountain view, etc. Motivated seller. Priced below tax assessment. Lot has been affected by the BC wildfires. (id:6769)