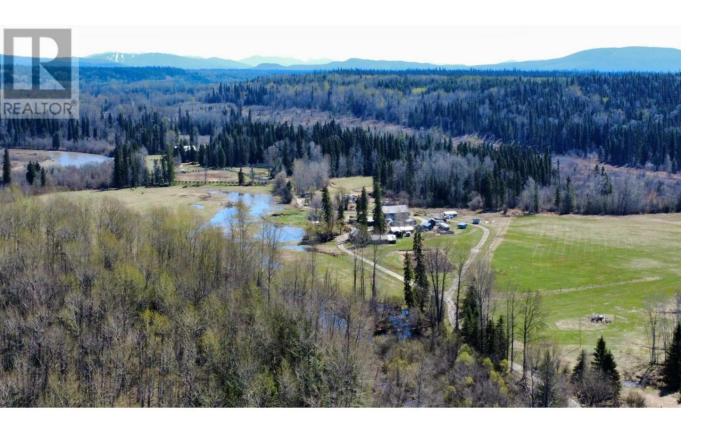

## PERRY Road Prince George British Columbia

Perry Ranch presents vast opportunities, suitable for agriculture, eco-tourism, or cultural preservation. The property is complemented by an established irrigation system, enhancing its agricultural productivity and future development potential. Over 1900 acres of Ranch land along East Perry Rd. Perry Ranch awaits someone special to continue its unique story, offering the perfect blend of tradition, innovation, and endless possibilities. Whether your clients are seeking a agricultural opportunity, a lifestyle change, or a meaningful investment, Perry Ranch provides a canvas on which dreams can flourish. (id:6769)