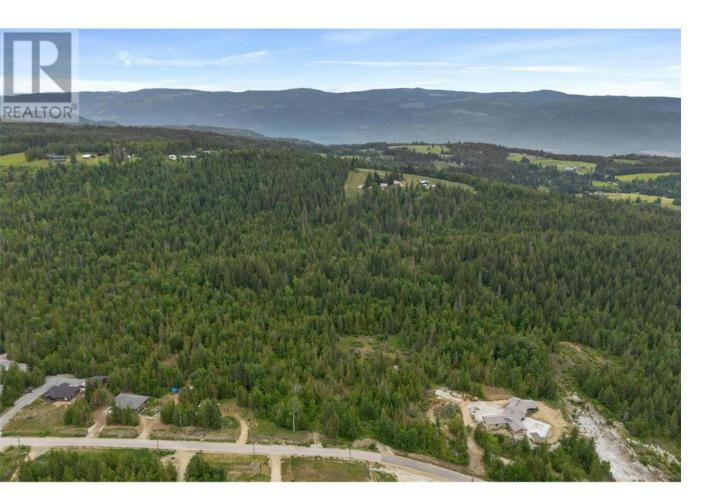

## PH 3 Tatlow Road Salmon Arm British Columbia

\$340,000

2.47 acre lot with valley and mountain views on a beautiful treed lot. Well is 900' deep with 2 GPM. Minutes to town with tons of recreation available. Build your dream home on this private escape outside of Salmon Arm city limits. GST Has been paid by seller. (id:6769)