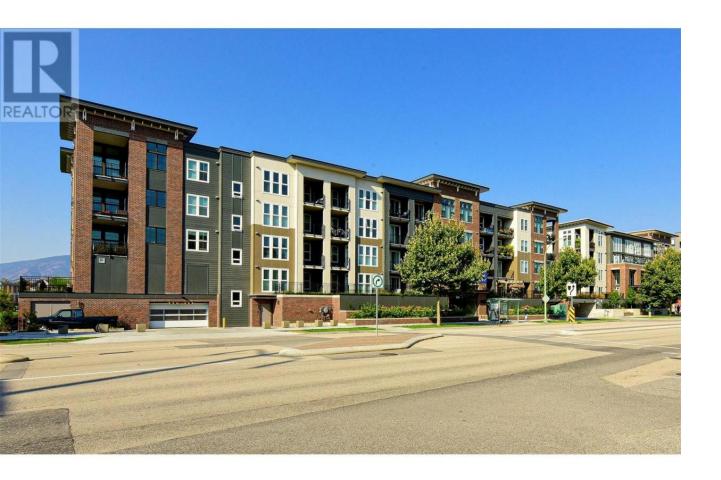

## 1800 Richter Street PH2 Kelowna British Columbia

\$2/5,000

Welcome to Urbana! This newer, bright top-floor studio is conveniently located just half a block from the highway and the downtown core. Adjacent to a beautiful 5-acre park featuring a dog area, playground, community garden and walking/running track, this 312 sq ft studio offers modern living with a private 70 sq ft balcony. Inside, you'll find laminate floors, quartz countertops, and high ceilings, along with a side-by-side insuite laundry set in a dedicated closet. The kitchen is fully equipped with full-sized stainless steel appliances, including a fridge, stove, and dishwasher. Pet lovers will appreciate that up to 2 dogs or 2 cats or 1 dog & 1 cat are allowed with no size restrictions. Monthly strata fee only \$134.74/month. Parking is unassigned with ample street parking, but the location is well-served by major bus routes and bike paths, making it easy to reach shopping, restaurants, the university, college, hospital and beaches. (id:6769)