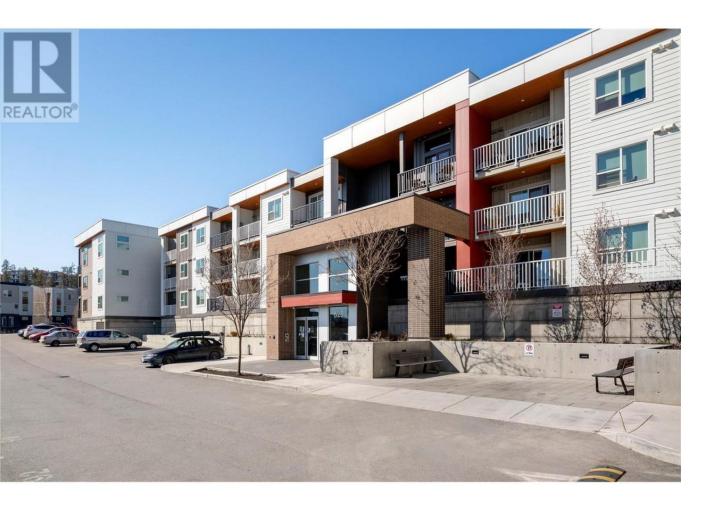

## 625 Academy Way PH20 Kelowna British Columbia

\$459,000

A prime opportunity for investors or first-time buyers--welcome to PH20 at 625 Academy Way. This top floor 2 bedroom, 2 bathroom unit features new flooring, fresh paint, a smart split floor plan with large windows and a bright, open concept living space. Designed for functionality and low-maintenance living, the kitchen offers stainless steel appliances, modern two-tone cabinetry, and durable wide-plank flooring throughout. Each bedroom is positioned on opposite sides of the unit, ideal for privacy and maximizing rental potential. Both bedrooms have easy access to a full bathroom, making it perfectly suited for student or long-term rentals. Enjoy the convenience of in-suite laundry, a covered balcony, and one dedicated parking stall. Located within walking distance to UBCO, transit, coffee shops and recreation, this property is consistently in demand and has a strong rental history. Whether you're expanding your investment portfolio or seeking affordable, turn-key ownership, this unit offers exceptional value in a high-demand location. (id:6769)