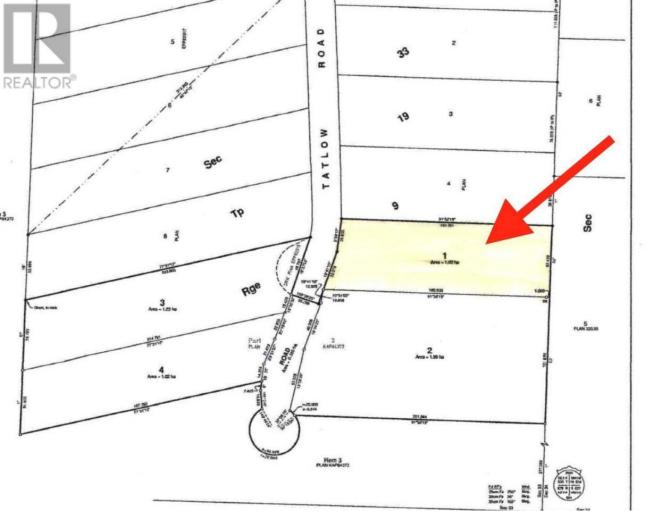

## Lot 1 Tatlow Road PH4 Salmon Arm British Columbia

\$340,000

NEW PHASE of Ranchero Heights PH4 - Lot 1 Tatlow Road, Salmon Arm features 2.47 acres with valley & mountain views on a mainly treed lot. Lot assessed and approved for septic system. Well is drilled at 500' ft. deep with 2 US gpm+. Lot located just outside of Salmon Arm city limits, near 2 golf courses and the Larch Hills Recreation area. As well the LOT is in area D of the CSRD and does not require building permits just build to BC Code Standards. GST applicable on sale. Come build your dream home or buy an investment! (id:6769)