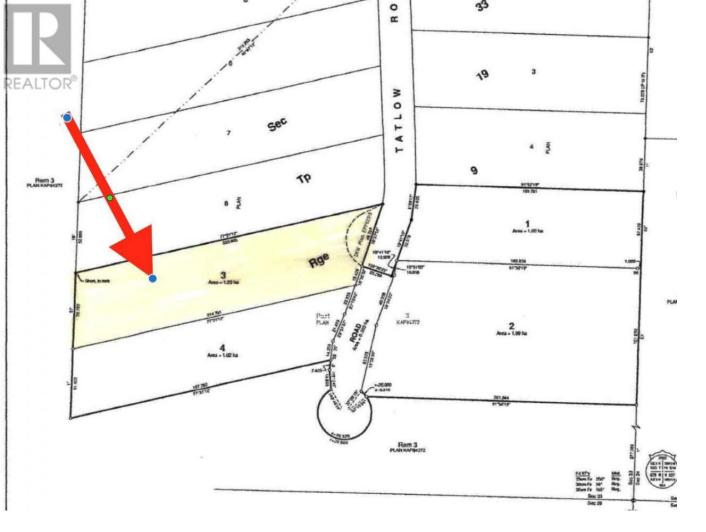

## Lot 3 Tatlow Road PH4 Salmon Arm British Columbia

\$350,000

NEW PHASE of Ranchero Heights PH4 - Lot 3 Tatlow Road, Salmon Arm features 3.01 acres with great valley & mountain views on a mainly treed lot. Lot assessed and approved for septic system. Well is drilled at 700' ft. deep with 4 US gpm+. Lot located just outside of Salmon Arm city limits, near 2 golf courses and the Larch Hills Recreation area. As well the LOT is in area D of the CSRD and does not require building permits just build to BC Code Standards. GST applicable on sale. Come build your dream home or buy an investment! (id:6769)