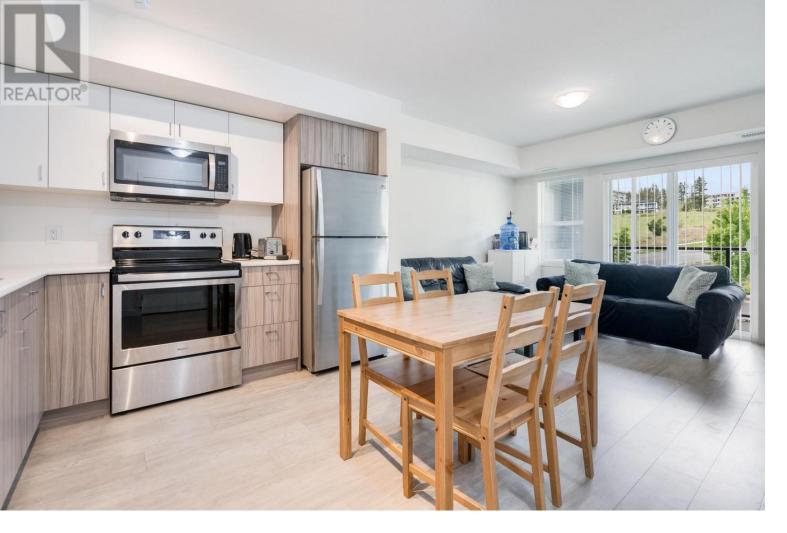

## 655 Academy Way PH8 Kelowna British Columbia

\$450,000

Welcome to PH8, 655 Academy Way, the ideal top-floor unit for parents with kids attending UBCO or savvy investors. This 2-bedroom, 2-bathroom condo spans 645 sq. ft. and offers unbeatable convenience with walking distance to UBCO and public transit steps from the building. Priced competitively, this top-floor gem stands out with negotiable furniture, making it a hassle-free move-in option. Located in the vibrant University District, this home provides quick and easy access to the airport, restaurants, Kelowna Brewing Company, and scenic walking trails. Students will love the convenience of walking to school without the need for a car, while the proximity to public transit ensures effortless travel around town. Enjoy the tranquility of no neighbors above you, and unwind with nature walks after a long day of classes. Experience the best of safe, convenient living close to all amenities. Don't miss out on this prime opportunity--schedule your viewing today! (id:6769)