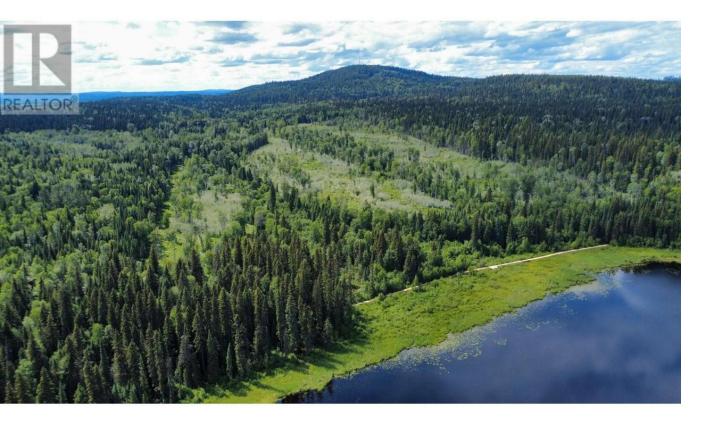

## PILOT MOUNTAIN Road Prince George British Columbia

\$699,000

80 Acres, just off Pilot Mountain Road just steps away from and bordering the N/W corner of Ferguson Lake. This parcel is only a few minutes from Prince George and has versatile development opportunities. The parcel has RR2 zoning and is not in the ALR. Also available on Residential - see MLS# R3018236. (id:6769)