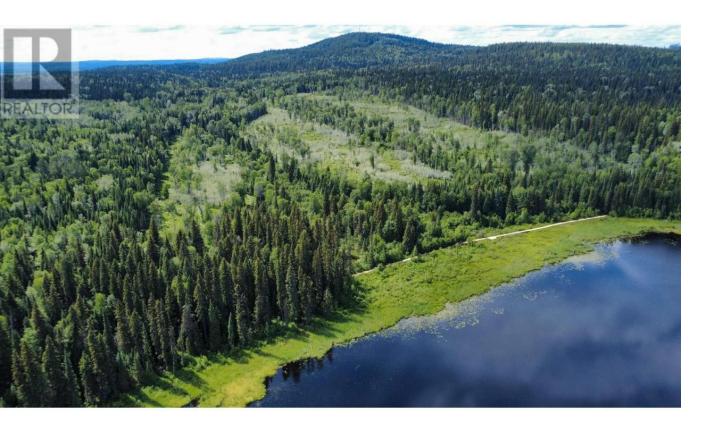

## PILOT MOUNTAIN Road Prince George British Columbia

\$699,000

80 acres, just off Pilot Mountain Road, just steps away from and bordering the N/W corner of Ferguson Lake. This parcel is only a few minutes from Prince George and has versatile development opportunities. The parcel has RR2 zoning and is not in the ALR. Also, on Commercial see MLS# C8070208. (id:6769)