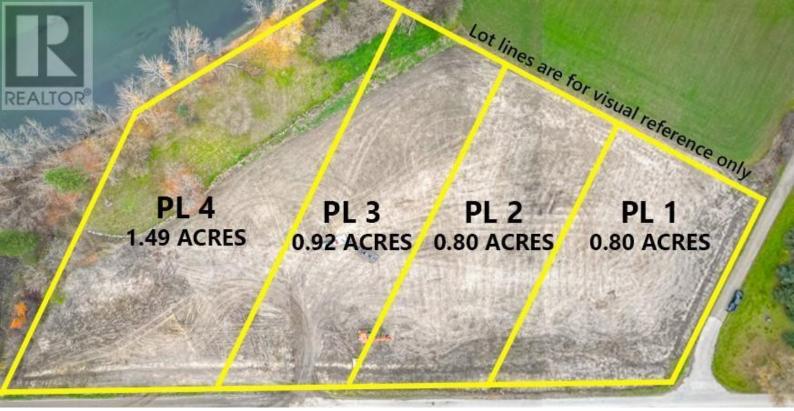

## 247 Brickyard Road PL 1 Enderby British Columbia

Take advantage of this rare opportunity to acquire industrial land in the North Okanagan. Located in the City of Enderby this lot has two road frontages and is zoned I2 (General Industrial Zone), offering flexibility for a wide range of businesses including auto sales and repair, machinery and equipment repair, welding and machine shops, warehousing, distribution, and more. Great visibility with legal industrial access directly to Highway 97b without road restrictions, offering convenience for any operation. The land is flat and usable with no building scheme or time frame to build, giving you the flexibility to develop at your own pace. Plus, the zoning allows for accessory residential use, providing the option to live on-site while you work. Situated within reasonable proximity to Vernon, Armstrong, Salmon Arm, and Sicamous, making this is an ideal location for investors or businesses seeking to expand in a growing region. Available in parcels ranging from 0.80 to 4 acres. (id:6769)