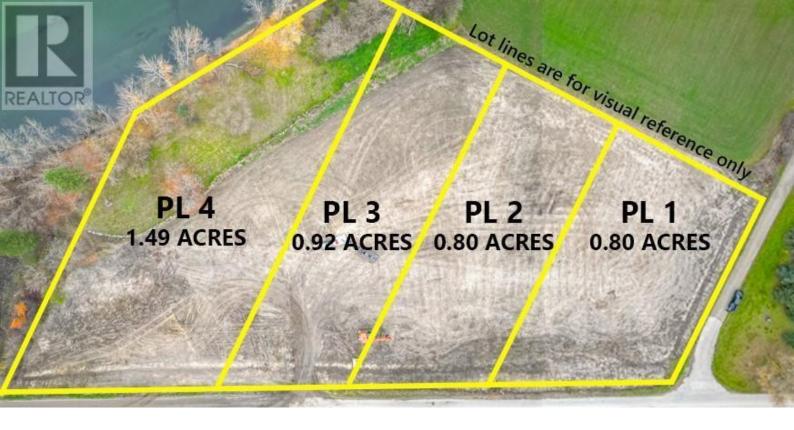

## 247 Brickyard Road PL 2 Enderby British Columbia

\$799,000

Take advantage of this rare opportunity to acquire industrial land in the North Okanagan. Located in the City of Enderby and zoned I2 (General Industrial Zone), this property offers flexibility for a wide range of businesses including auto sales and repair, machinery and equipment repair, welding and machine shops, warehousing, distribution, and more. Great visibility with legal industrial access directly to Highway 97b without road restrictions, offering convenience for any operation. The land is flat and usable with no building scheme or time frame to build, giving you the flexibility to develop at your own pace. Plus, the zoning allows for accessory residential use, providing the option to live on-site while you work. Situated within reasonable proximity to Vernon, Armstrong, Salmon Arm, and Sicamous, making this is an ideal location for investors or businesses seeking to expand in a growing region. Available in parcels ranging from 0.80 to 4 acres. (id:6769)