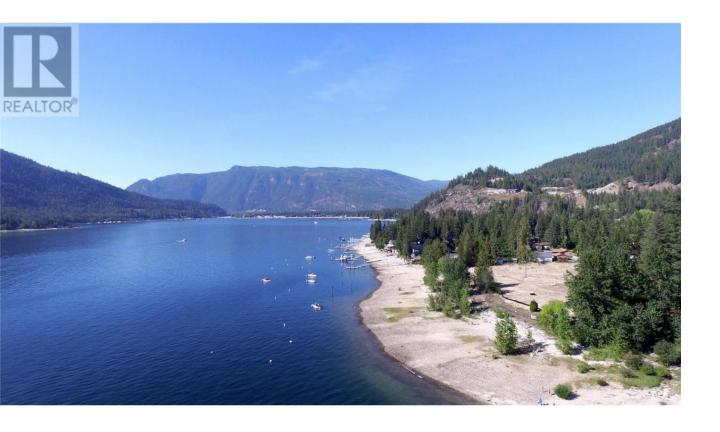

## 1 Sicamous Creek Frontage Road PL 3 Sicamous British Columbia

\$1,295,000

Now Accepting presale offers to purchase proposed lots in the newest waterfront subdivision here on Mara lake. There are 13 proposed lots with 5 on the waterfront. Municipal water / sewer will be at the lot lines with paved streets throughout. Proposed lot #3 is on waterfront and 0.209 of an acre in size. The development is freehold property zoned R1. Titles are scheduled to be registered early 2024. All services, water, sewer and hydro are in place and at each lot line. Also the curbs, fire hydrants and light standard bases have been completed. There are proposed plans in place to develop a marina to the south of Wiseman Creek with an option for the 13 Lot owners to reserve two slips each with a deposit in place. All presale lots will be subject to Titles being registered with completion set for 21 days there after. GST is applicable. This is an active construction site with restricted access at this time. Please reach out for more information. (id:6769)