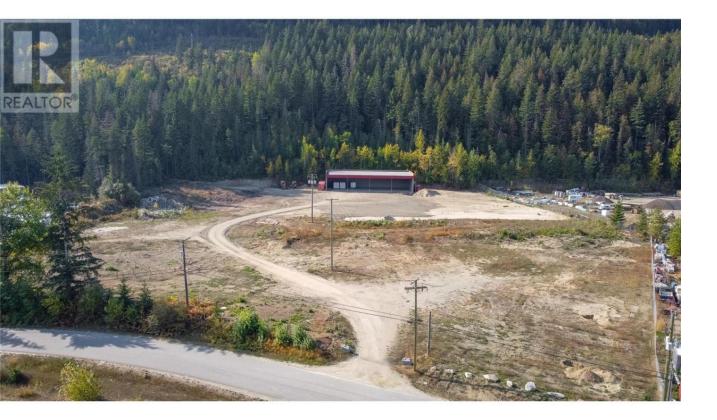

## 4711 50 Street PL 5 Salmon Arm British Columbia

\$595,000

Super rare opportunity for industrial land in Salmon Arm's industrial park. M1 (General Industrial Zone) allows for a wide variety of uses. Largely flat and usable space. No building scheme or time frame to build. (id:6769)