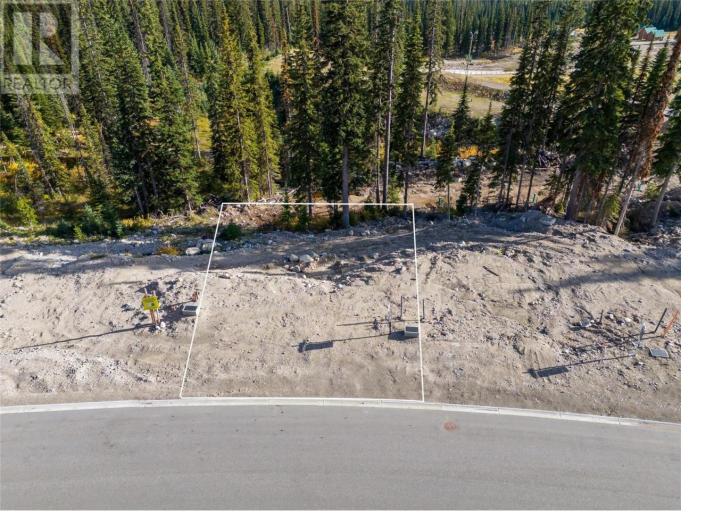

## PL3 Black Forest Road Big White British Columbia

\$449,000

Your chance to build your DREAM 4000+ square foot chalet on an exclusive walk out lot in Black Forest Estates. Bring your own Builder. No rock blasting required! Spectacular views! A truly unique to own a single-family residential land at Big White Ski Resort as there are very few lots available of its kind. True ski in and out to your doorstep. Truly a unique offering: flat driveway and easy access. Ready for your ideas and concepts get ready to enjoy Skiing. Skating, Tubing, Cross Country Skiing, Winter and Summer Hiking, Summer Mountain Biking, Family Activities, Dining, Fireworks, snowshoe trails, etc. Take advantage of the newly expanded accessibility to Big White, with direct flights from Los Angeles, Toronto, and Montreal via Alaska Airlines. Just an hour from YLW, immerse yourself in a winter wonderland renowned for the best snow in North America. Fully exempt from the Foreign Buyer Ban, Foreign Buyers Tax, Speculation Tax, and Short-Term Rental Ban. LIVE WHERE YOU PLAY! (id:6769)