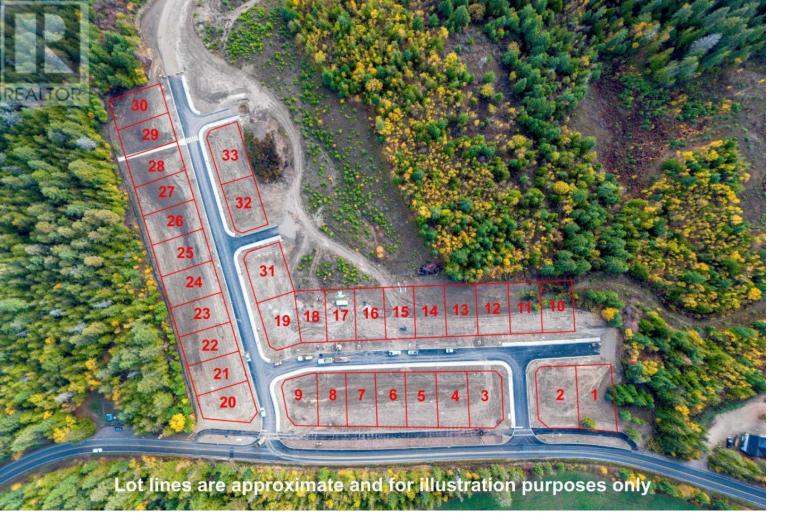

## 6810 Park Hill Road Road PL5 Salmon Arm British Columbia

Build your dream home in Park Hill Estates! LOT 5 Amazing opportunity in one on of Salmon Arm's newest subdivisions. With one of the fastest growing communities in BC. Located in a prime location & just a short walk to the only public beach in Salmon Arm. These Freehold Proposed lots are zoned R1. Each lot varies in size and is nicely appointed with amazing views. Non-Stratified property in a desirable area with many lots bordering the Shuswap golf course or city park & four-season trails. There is an abundance of recreation opportunities, which the Shuswap is known for. There is also a public boat launch and full-service marina within a few minutes. A baseball diamond and tons of potential in the vastly growing area of Canoe. Shopping, restaurants & amenities are within a convenient 10-minute drive. Get in on this exciting opportunity! (id:6769)