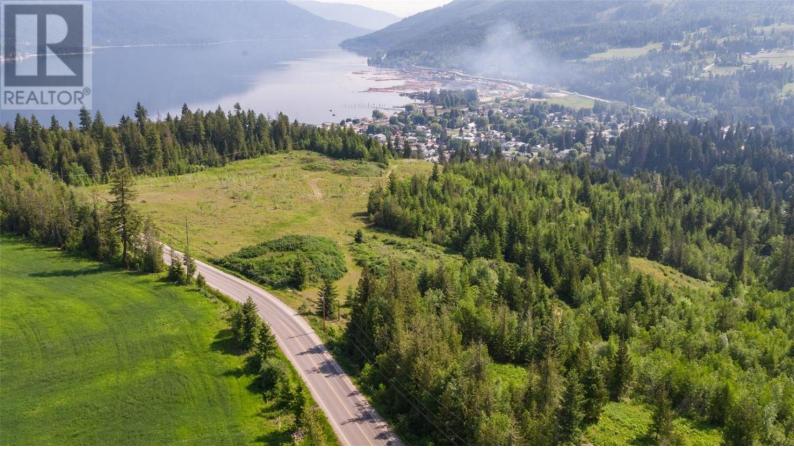

## 6810 Park Hill Road Road PL6 Salmon Arm British Columbia

\$249,000

Build your dream home in Park Hill Estates! LOT 6 Amazing opportunity in one on of Salmon Arm's newest subdivisions. With one of the fastest growing communities in BC. Located in a prime location & just a short walk to the only public beach in Salmon Arm. These Freehold Proposed lots are zoned R1. Each lot varies in size and is nicely appointed with amazing views. Non-Stratified property in a desirable area with many lots bordering the Shuswap golf course or city park & four-season trails. There is an abundance of recreation opportunities, which the Shuswap is known for. There is also a public boat launch and full-service marina within a few minutes. A baseball diamond and tons of potential in the vastly growing area of Canoe. Shopping, restaurants & amenities are within a convenient 10-minute drive. Get in on this exciting opportunity! (id:6769)