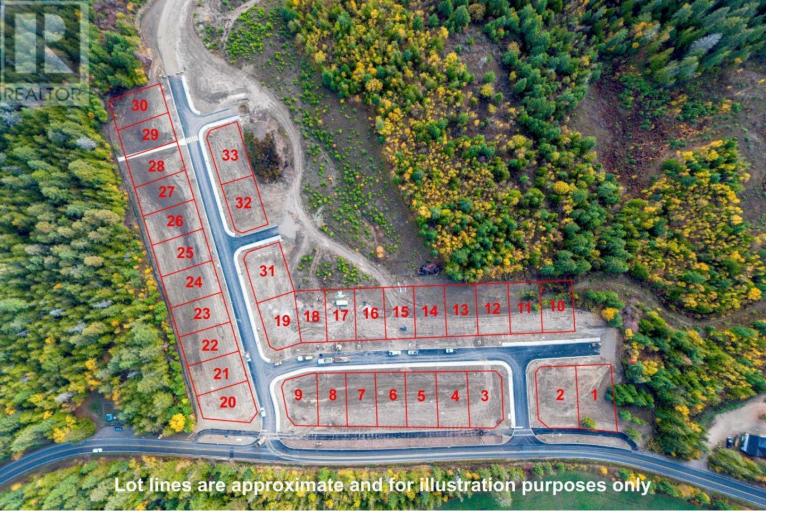

## 6810 Park Hill Road Road PL7 Salmon Arm British Columbia

\$249,000

Build your dream home in Park Hill Estates! LOT 7 Amazing opportunity in one on of Salmon Arm's newest subdivisions. With one of the fastest growing communities in BC. Located in a prime location & just a short walk to the only public beach in Salmon Arm. These Freehold Proposed lots are zoned R1. Each lot varies in size and is nicely appointed with amazing views. Non-Stratified property in a desirable area with many lots bordering the Shuswap golf course or city park & four-season trails. There is an abundance of recreation opportunities, which the Shuswap is known for. There is also a public boat launch and full-service marina within a few minutes. A baseball diamond and tons of potential in the vastly growing area of Canoe. Shopping, restaurants & amenities are within a convenient 10-minute drive. Get in on this exciting opportunity! (id:6769)