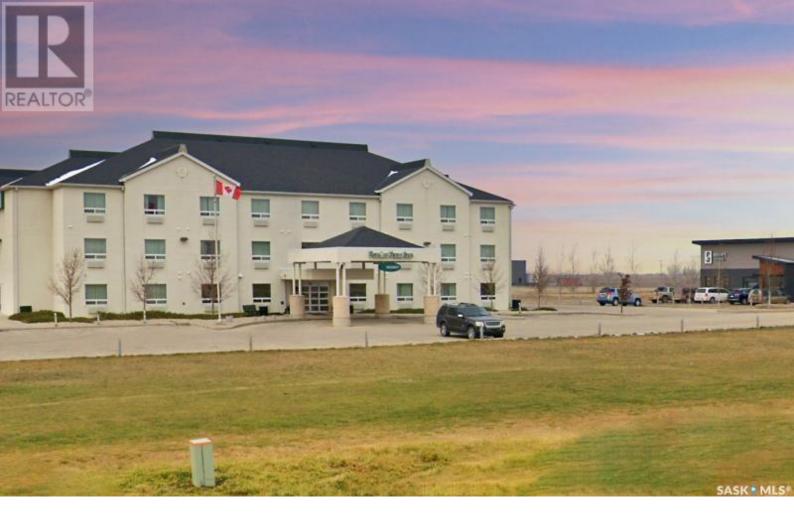

## Stoughton Saskatchewan

\$1,950,000

This 41 deluxe room hotel together with a restaurant on the same property are available for sale, separately or together. High-traffic exposure at the junction of highways #33, #47 and #13, Poplar Tree Inn amenities & services include deluxe continental breakfast, wheelchair accessible, elevator, free parking, big rig parking, tour bus/motor coach parking, tourist information, ATM, fitness centre, daily maid services, meeting room, ice, vending machines, laundry services, & business room (features a computer and printer for use free of charge). Poplar Tree Inn is a great investment opportunity with assets that include equipment & machinery, fixtures, franchise fee, goodwill, inventory, parking, supplies, and trade name. POPLAR TREE INN HOTEL SIZE 7,208 SF total on three levels LAND DETAILS 5.51 acres (331 FT along Hwy 47) Great Investment Opportunity!! (id:6769)