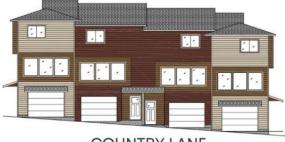

MOUNTAIN SAGE

COUNTRY LANE

**GRAY SLATE** 

\*Middle units to include deck and sliding doors, for colours only.

The developer reserves the right to make changes and modifications to size and specifications. Final design, construction, and features may differ. E & O.E.

## 981 12 Street Prop. 3 Salmon Arm British Columbia

Brand New Buena Vista Lane Townhomes now under construction with Phase One being ready for occupancy this Summer 2024. Built to attract first time home buyers &/or rental investors this 1291 SqFt townhome offers 3 levels, 3 Bedrooms & 2 Bathrooms. Includes all appliances; Fridge, Stove, DW, Micro & W/D, Vacuum and all Blinds. Development contains 10 buildings & this unit offers lakeviews. Built in a lane style design with an attached garage, private side entry, hardi-board exteriors, backyard deck, extra open space parking spot along with plenty of visitor parking too. Developers incentive offering no strata fees (\$226/month) for the first year for first time home buyers. Financing OAC\* with \$125,000 household pre-tax annual income, financing packages for first time home buyers include 5% down payment, 4.99% interest rate over 25 year amortization with a monthly payment of \$2963. Other incentives are applicable too, such as no property transfer taxes & gov't down payment incentives. Property is next door to a child day care & close to schools. Investors can expect \$3000/month in rental income with a +7% gross cap rate on purchase price and with 20% down payment that would be a 36% gross return on cash invested.... Best deal in the Shuswap! (id:6769)