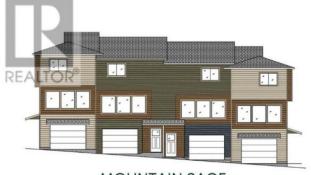

MOUNTAIN SAGE

COUNTRY LANE

**GRAY SLATE** 

\*Middle units to include deck and sliding doors, for colours only.

The developer reserves the right to make changes and modifications to size and specifications. Final design, construction, and features may differ. E & O.E.

## 981 12 Street Prop. 3 Salmon Arm British Columbia

Brand New Buena Vista Lane Townhomes now under construction with Phase One being ready for occupancy this Summer 2024. Built to attract first time home buyers &/or rental investors this 1291 SqFt townhome offers 3 levels, 3 Bedrooms & 2 Bathrooms. Includes all appliances; Fridge, Stove, DW, Micro & W/D, Vacuum and all Blinds. Development contains 10 buildings & this unit offers lakeviews. Built in a lane style design with an attached garage, private side entry, hardi-board exteriors, backyard deck, extra open space parking spot along with plenty of visitor parking too. Developers incentive offering no strata fees (\$226/month) for the first year for first time home buyers. Financing OAC\* with \$125,000 household pre-tax annual income, financing packages for first time home buyers include 5% down payment, 4.99% interest rate over 25 year amortization with a monthly payment of \$2963. Other incentives are applicable too, such as no property transfer taxes & gov't down payment incentives. Property is next door to a child day care & close to schools. Investors can expect \$3000/month in rental income with a +7% gross cap rate on purchase price and with 20% down payment that would be a 36% gross return on cash invested.... Best deal in the Shuswap! (id:6769)