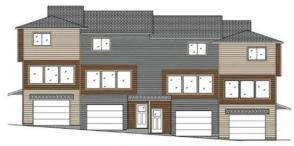

## 981 12 Street Prop. 3 Salmon Arm British Columbia

Brand New Buena Vista Lane Townhomes now under construction with Phase One being ready for occupancy this Summer 2024. Built to attract first time home buyers &/or rental investors this 1291 SqFt townhome offers 3 levels, 3 Bedrooms & 2 Bathrooms. Includes all appliances; Fridge, Stove, DW, Micro & W/D, Vacuum and all Blinds. Development contains 10 buildings & this unit offers lakeviews. Built in a lane style design with an attached garage, private side entry, hardi-board exteriors, backyard deck, extra open space parking spot along with plenty of visitor parking too. Developers incentive offering no strata fees (\$226/month) for the first year for first time home buyers. Financing OAC\* with \$125,000 household pre-tax annual income, financing packages for first time home buyers include 5% down payment, 4.99% interest rate over 25 year amortization with a monthly payment of \$2963. Other incentives are applicable too, such as no property transfer taxes & gov't down payment incentives. Property is next door to a child day care & close to schools. Investors can expect \$3000/month in rental income with a +7% gross cap rate on purchase price and with 20% down payment that would be a 36% gross return on cash invested.... Best deal in the Shuswap! (id:6769)