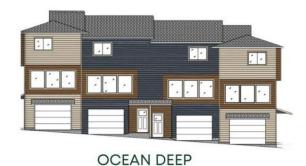

## 981 12 Street Prop. 3 Salmon Arm British Columbia

Brand New Buena Vista Lane Townhomes now under construction with Phase One being ready for occupancy this Summer 2024. Built to attract first time home buyers &/or rental investors this 1291 SqFt townhome offers 3 levels, 3 Bedrooms & 2 Bathrooms. Includes all appliances; Fridge, Stove, DW, Micro & W/D, Vacuum and all Blinds. Development contains 10 buildings & this unit offers lakeviews. Built in a lane style design with an attached garage, private side entry, hardi-board exteriors, backyard deck, extra open space parking spot along with plenty of visitor parking too. Developers incentive offering no strata fees (\$226/month) for the first year for first time home buyers. Financing OAC\* with \$125,000 household pre-tax annual income, financing packages for first time home buyers include 5% down payment, 4.99% interest rate over 25 year amortization with a monthly payment of \$2963. Other incentives are applicable too, such as no property transfer taxes & gov't down payment incentives. Property is next door to a child day care & close to schools. Investors can expect \$3000/month in rental income with a +7% gross cap rate on purchase price and with 20% down payment that would be a 36% gross return on cash invested.... Best deal in the Shuswap! (id:6769)