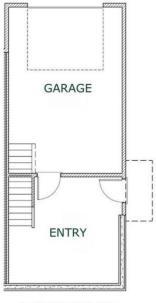

3 BEDROOM + 2 BATH TOTAL 1455 Sqft Upper 608 SF | MAIN 608 SF | LOWER 239 SF

LOWER FLOOR

The developer reserves the right to make changes and modifications to size and specifications. Final design, construction, and features may differ. E. & O.E.

Bedroom  $10' \times 9'$ Bedroom  $9'2'' \times 10'$ 4pc Bathroom  $13' \times 5'$ 

Primary Bedroom 9'9" x 13'

Other 15' x 22' Foyer 15' x 14'7" Laundry room  $3' \times 3'$ 3pc Bathroom  $8'9'' \times 6'2''$ Kitchen  $11'8'' \times 14'1''$ Dining room  $15' \times 7'4''$ Living room  $15' \times 12'$  Listing Presented By: