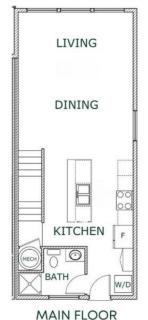

3 BEDROOM + 2 BATH TOTAL 1455 Sqft Upper 608 SF | MAIN 608 SF | LOWER 239 SF

LOWER FLOOR

The developer reserves the right to make changes and modifications to size and specifications. Final design, construction, and features may differ. E. & O.E.

Bedroom  $10' \times 9'$ Bedroom  $9'2'' \times 10'$ 4pc Bathroom  $13' \times 5'$ 

Primary Bedroom 9'9" x 13'

Other 15' x 22' Foyer 15' x 14'7" Laundry room  $3' \times 3'$ 3pc Bathroom  $8'9'' \times 6'2''$ Kitchen  $11'8'' \times 14'1''$ Dining room  $15' \times 7'4''$ Living room  $15' \times 12'$  Listing Presented By: