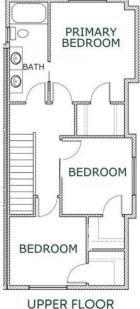

3 BEDROOM + 2 BATH TOTAL 1455 Sqft Upper 608 SF | MAIN 608 SF | LOWER 239 SF

LOWER FLOOR

The developer reserves the right to make changes and modifications to size and specifications. Final design, construction, and features may differ. E. & O.E.

Bedroom  $10' \times 9'$ Bedroom  $9'2'' \times 10'$ 4pc Bathroom  $13' \times 5'$ 

Primary Bedroom 9'9" x 13'

Other 15' x 22' Foyer 15' x 14'7" Laundry room  $3' \times 3'$ 3pc Bathroom  $8'9'' \times 6'2''$ Kitchen  $11'8'' \times 14'1''$ Dining room  $15' \times 7'4''$ Living room  $15' \times 12'$  Listing Presented By: