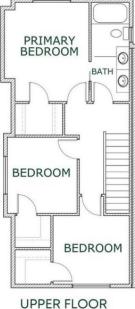

3 BEDROOM + 2 BATH TOTAL 1455 Sqft Upper 608 SF | MAIN 608 SF | LOWER 239 SF

The developer reserves the right to make changes and modifications to size and specifications. Final design, construction, and features may differ. E & O.E.

Bedroom  $10' \times 9'$ Laundry room  $3' \times 3'$ Bedroom  $9'2'' \times 10'$ 3pc Bathroom  $8'9'' \times 6'2''$ 4pc Bathroom  $13' \times 5'$ Kitchen  $11'8'' \times 14'1''$ Primary Bedroom  $9'9'' \times 13'$ Dining room  $15' \times 7'4''$ Other  $15' \times 22'$ Living room  $15' \times 12'$ 