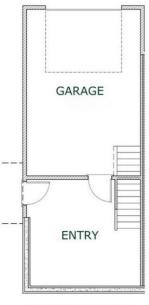

3 BEDROOM + 2 BATH TOTAL 1455 Sqft Upper 608 SF | MAIN 608 SF | LOWER 239 SF

The developer reserves the right to make changes and modifications to size and specifications. Final design, construction, and features may differ. E & O.E.

## 981 12 Street Prop. 8 Salmon Arm British Columbia

\$489,000

Foyer 15' x 14'7"

Brand New Buena Vista Lane Townhomes now under construction with Phase Three being ready for occupancy this Spring 2025. Built to attract first time home buyers &/or rental investors this 1455 SqFt townhome offers 3 levels, 3 Bedrooms & 2 Bathrooms. Includes all appliances; Fridge, Stove, DW, Micro & W/D, Vacuum and all Blinds. Development contains 10 buildings & this unit offers lakeviews. Built in a lane style design with an attached garage, private side entry, hardi-board exteriors, backyard deck, extra open space parking spot along with plenty of visitor parking too. Developers incentive offering no strata fees (\$226/month) for the first year for first time home buyers. 10 year new home warranty program. Financing OAC\* with \$125,000 household pre-tax annual income, financing packages for first time home buyers include 5% down payment, 4.99% interest rate over 25 year amortization with a monthly payment of \$2963. Other incentives are applicable too, such as no property transfer taxes & gov't down payment incentives. Property is next door to a child day care & close to schools. Investors can expect \$3000/month in rental income with a +7% gross cap rate on purchase price and with 20% down payment that would be a 36% gross return on cash invested.... Best deal in the Shuswap! (id:6769)