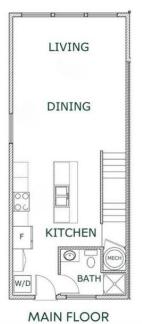

3 BEDROOM + 2 BATH TOTAL 1455 Sqft Upper 608 SF | MAIN 608 SF | LOWER 239 SF

The developer reserves the right to make changes and modifications to size and specifications. Final design, construction, and features may differ. E & O.E.

Bedroom  $10' \times 9'$ Laundry room  $3' \times 3'$ Bedroom  $9'2'' \times 10'$ 3pc Bathroom  $8'9'' \times 6'2''$ 4pc Bathroom  $13' \times 5'$ Kitchen  $11'8'' \times 14'1''$ Primary Bedroom  $9'9'' \times 13'$ Dining room  $15' \times 7'4''$ Other  $15' \times 22'$ Living room  $15' \times 12'$ 