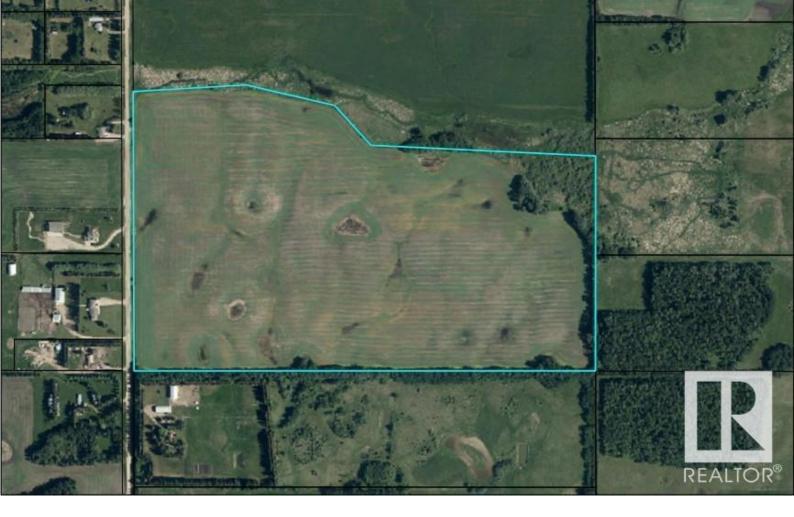

## Rural Leduc County Alberta

\$899,000

Agricultural zoning in Leduc County on this beautiful 84.58 acres which is currently leased and on a yearly agreement with a neighbor. The parcel will likely be in grain for 2024 growing season. Great location just minutes east of Beaumont and South on Range Road 240 1/4 mile to the property. Trees on the South boundary and a creek on the North boundary it is a rolling and very pretty parcel of land. Build an Estate Home, bring your horses home, start a Hobby Farm or buy some beautiful land close to Beaumont, EIA, Nisku & Edmonton & just enjoy it! (id:6769)